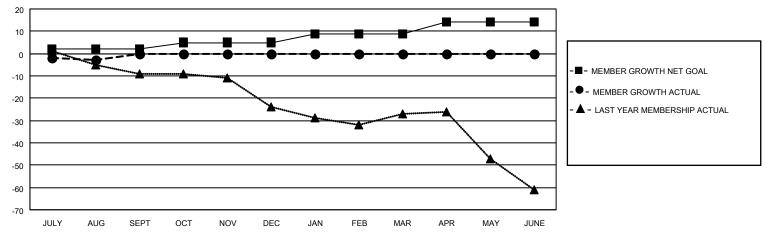

## GOALS AND ACTUAL MEMBERS CUMULATIVE

| DROPPED CLUBS: 1 |    | 10 CLUBS OF 54 ADDED 1 OR<br>MORE NEW MEMBERS | GENDER DISTRIBUTION                 |              |  |
|------------------|----|-----------------------------------------------|-------------------------------------|--------------|--|
|                  |    | MORE NEW MEMBERS                              | MALE                                | 907 (70.97%) |  |
|                  |    |                                               | FEMALE                              | 371 (29.03%) |  |
| DROPPED MEMBERS  |    |                                               | NON BINARY                          | 0 (0.00%)    |  |
|                  |    |                                               | PREFER NOT TO ANSWER                | 0 (0.00%)    |  |
| DECEASED         | 5  |                                               |                                     |              |  |
| CLUB CANCELLED   | 0  | CLICK HERE FOR CUMULATIVE                     | TOTAL FAMILY UNIT MEMBERS 265       |              |  |
| OTHER            | 22 | MEMBERSHIP DATA                               |                                     |              |  |
| TOTAL            | 27 |                                               | FAMILY MEMBERS PAYING HALF DUES 134 |              |  |
|                  |    |                                               |                                     |              |  |